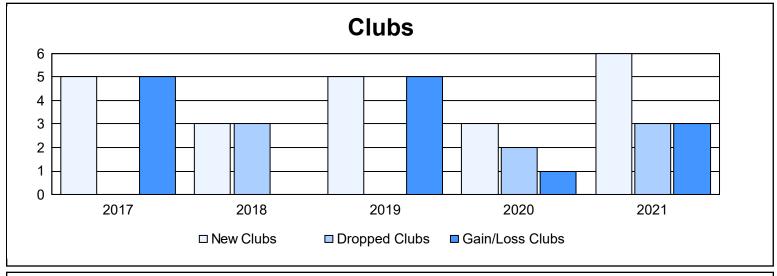

District 414 As of June 2021 Cumulative

| Year      | New<br>Clubs | Dropped<br>Clubs | Gain/<br>Loss<br>Clubs | New<br>Members | Charter<br>Members | Reinstate<br>Members | Transfer<br>Members | Total<br>Member<br>Added | Total<br>Members<br>Dropped | Gain/<br>Loss<br>Members |
|-----------|--------------|------------------|------------------------|----------------|--------------------|----------------------|---------------------|--------------------------|-----------------------------|--------------------------|
| 2016-2017 | 5            | 0                | 5                      | 133            | 127                | 15                   | 2                   | 277                      | 123                         | 154                      |
| 2017-2018 | 3            | 3                | 0                      | 133            | 87                 | 8                    | 2                   | 230                      | 183                         | 47                       |
| 2018-2019 | 5            | 0                | 5                      | 70             | 104                | 4                    | 0                   | 178                      | 110                         | 68                       |
| 2019-2020 | 3            | 2                | 1                      | 86             | 69                 | 11                   | 1                   | 167                      | 223                         | -56                      |
| 2020-2021 | 6            | 3                | 3                      | 246            | 149                | 2                    | 2                   | 399                      | 251                         | 148                      |
| Average   | 4            | 2                | 3                      | 134            | 107                | 8                    | 1                   | 250                      | 178                         | 72                       |